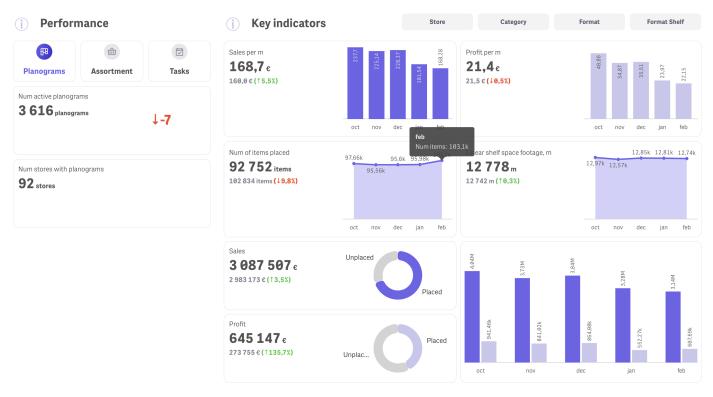

Кількість товарів розташованих на планограмі, показується якась формула при наведенні на показник певного місяця.

### #3 - 28/03/2025 06:12 - 🛦 Elena Ryaskova

- File Снимок экрана 2025-03-28 в 12.58.01.png added
- Status changed from Dev in progress to Ready for testing

### Залила Віаді, іншим клієнтам з релізом залию.